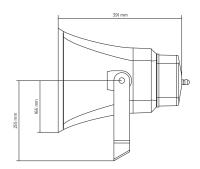

## MH 61EN TWO-WAY PLASTIC HORN SPEAKER

Size / Weight

Width Depth Weight

Height

332 mm / 13.07 inches 418 mm / 16.46 inches 391 mm / 15.39 inches 7.35 kg / 16.2 lbs