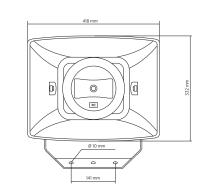

## MH 61EN TWO-WAY PLASTIC HORN SPEAKER

Size / Weight

Width Depth Weight

Height

332 mm / 13.07 inches 418 mm / 16.46 inches 391 mm / 15.39 inches 7.35 kg / 16.2 lbs