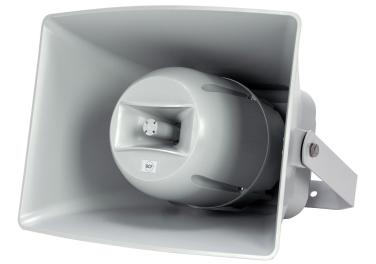

MH 61EN TWO-WAY PLASTIC HORN SPEAKER







## MH 61EN TWO-WAY PLASTIC HORN SPEAKER

Line Art 2D





|                           | TECHNICAL SPECIFICATIONS                                                                                                                                               |                                                                                                                                       |
|---------------------------|------------------------------------------------------------------------------------------------------------------------------------------------------------------------|---------------------------------------------------------------------------------------------------------------------------------------|
| Acoustical specifications | Frequency Response (-10dB)<br>Max SP