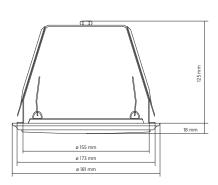

## CEILING SPEAKER WITH FIRE DOME

Size / Weight |

Depth Recessed Depth Diameter Cut out diameter Weight 143 mm / 5.63 inches 125 mm / 4.92 inches 181 mm / 7.13 inches 155 mm / 6.1 inches 1.35 kg / 2.98 lbs