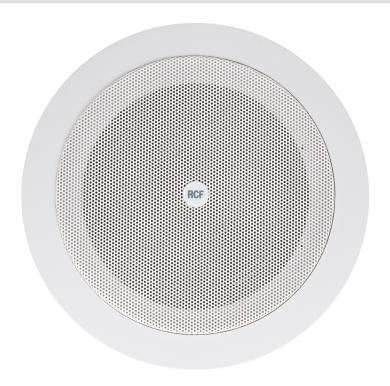

# **PL 50EN**

## CEILING SPEAKER WITH FIRE DOME

### Description

PL 50EN is a ceiling speaker featuring a flameproof steel back can, designed for recess installation into ceilings or panels. It is especially suitable for broadcasting alarm messages thanks to the highly intelligible sound reproduction and its resistance to high temperatures reached during fires. The terminal connection blocks, for input and output flameproof cables, are made of ceramic material. A thermal fuse protects the integrity of the line in case of heat affecting the speaker. Ground screw available (if needed). Cables inside speaker made using flameproof leads.

#### **Features**

- > 5" fullrange transducer.
- > Power selectable (100 V): 6 W 3 W 1.5 W 0.75 W.
- > 92 dB sensitivity.
- > Colour white RAL 9016.
- > Steel frame, grille and back can.
- > In/out ceramic terminal block.
- > Thermal fuse protection.