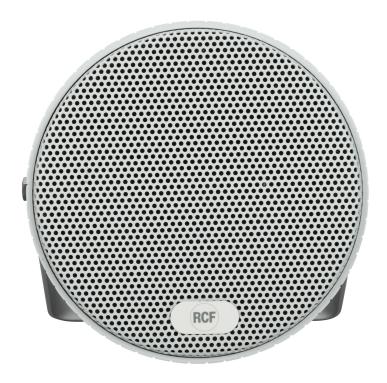

## Description

DP 1420EN is a unidirectional sound projector featuring an elegant aesthetic and easy installation, suitable for the sonorization of commercial and industrial environments where a good sound quality and high intelligibility and efficiency are required. It features a aluminium cylindrical body, grille and bracket. Ground screw available (if needed). Thanks to its IP66 protection grade, it can be installed both indoor and outdoor.

### **Features**

- > 5" fullrange transducer.
- > Power selectable (100 V): 20 W 10 W 5 W 2.5 W 1.25 W.
- > 92 dB sensitivity.
- > Colour grey RAL 7035.
- > Aluminium body, grille and bracket.
- > In/out ceramic terminal block.
- > Thermal fuse protection.
- > Protection grade IP66.