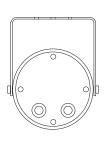

#### Line Art 2D

Power sectionPower Handling20 WPeak Power Handling80 W PEAKProtectionsThermal fuse

Recommended Amplifiers DXT 3000, DXT 4000, DXT 7000

**Transducers** Fullrange 1 x 5.0"

Input/Output sectionInput connectorsCeramic screw terminalsOutput connectorsCeramic screw terminals