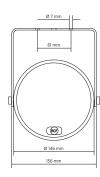

#### Line Art 2D

| Color | Grey - RAL 7035 | Size / Weight | Depth | 200 mm / 7.87 in

 Depth
 200 mm / 7.87 inches

 Diameter
 146 mm / 5.75 inches

 Weight
 2.73 kg / 6.02 lbs

Technical Specifications Page 2 of 3