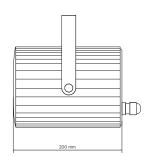

#### Line Art 2D

| Color | Grey - RAL 7035 | Size / Weight | Depth | 200 mm / 7.87 in

 Depth
 200 mm / 7.87 inches

 Diameter
 146 mm / 5.75 inches

 Weight
 2.73 kg / 6.02 lbs

Technical Specifications Page 2 of 3