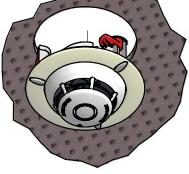

## Step 2

Push trim onto base.

Rotate clockwise to lock trim in position. Push base back through false ceiling so trim is flat to ceiling.

Rotate screw covers to reveal screws.