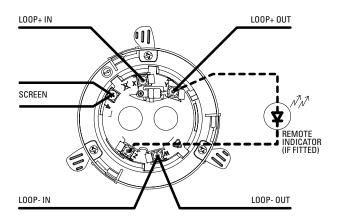

### 6000PLUS Wiring Diagram

Company Policy is one of continuous improvement, we reserve the right to change specification without prior notice

In order to prevent unauthorised removal of a detector from its base, an automatic locking option is incorporated into the base moulding. Provision is also made for the connection of a remote LED when required. Loop or zone continuity is maintained by a switch (on the 6000PLUS/FFBASE) or a low forward Voltage diode (on the 3000PLUS/ FFBASE).