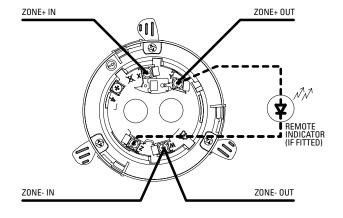

## 3000 PLUS Wiring Diagram

In order to prevent unauthorised removal of a detector from its base, an automatic locking option is incorporated into the base moulding. Provision is also made for the connection of a remote LED when required. Loop or zone continuity is maintained by a switch (on the 6000PLUS/FFBASE) or a low forward Voltage diode (on the 3000PLUS/ FFBASE).