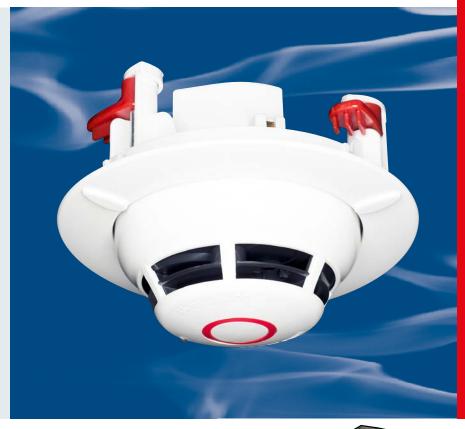

# 6000PLUS and 3000PLUS Fast Fix Base

- Quick and easy to Install
- Sleek, low profile, recessed design
- Device can be fully commissioned prior to ceiling fitting
- Robust terminal wiring
- Automatic locking option
- Compatible with Protec 3000PLUS and 6000PLUS series detectors
- Approved to EN54 when used with **Protec detectors**

Protec's 6000PLUS Fast Fixed Recessed Base is designed to recess the detector into a false ceiling to give a lower profile view of the detector. The ceiling can be put in after the head is powered if necessary saving a return visit to commission the system. Once the ceiling is fitted the base is pulled through the tile and using the 'Fast Fix' feature, the base can be securely fitted without removing the detector.