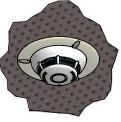

# Step 3

Tighten screws until resistance is felt, and clamps have engaged ceiling tile.

Rotate screw covers back to original position.

Below ceiling tile

Above ceiling tile

Patent Applied For