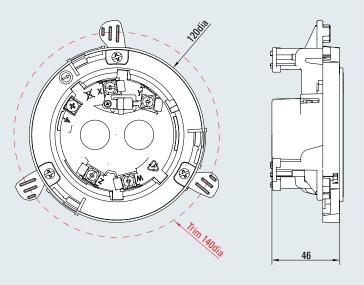

### **Dimensions (mm)**

## **Technical Specification:**

Environment -10 to 50°C, 95% R.H

(non-condensing or icing)

Ingress Protection IP32

Weight 56g

Voltage Range 16-30V

Mounting Recessed

Material White Polycarbonate V0 rated

Application Indoor Installation

EMC CE marked (EEC89/336)

Cutout 121mm dia