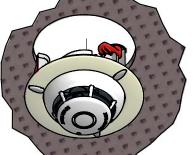

## Step 1

Fit and commission sensor, or leave sensor commissioning until after false ceiling is fitted. Pull sensor/base combination, or base only through ceiling tile hole. (121mm dia)

Trim